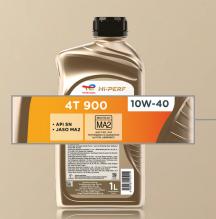

**Hi-Perf 4T 900** Viscosity grade: 10W-40

#### Fully synthetic | API SN | JASO MA2

Hi-Perf 4T 900 is a fully synthetic 4-stroke engine oil specially designed for all types of motorcycles including racing bikes. Formulated with Durability Improver technology, it brings ultimate performance under all temperatures and improved power and acceleration whether on the road or on the race track.