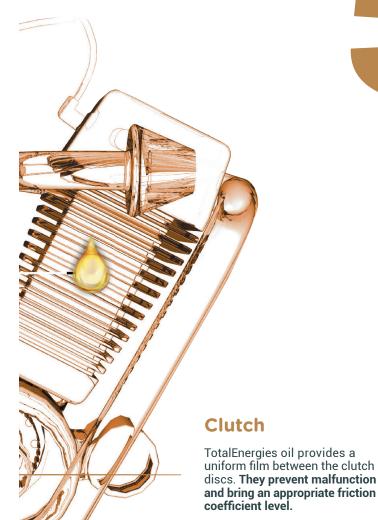

### **Extented rides** on the long run

- · Reduced Frictional Losses
- No Compromise On Clutch Operation