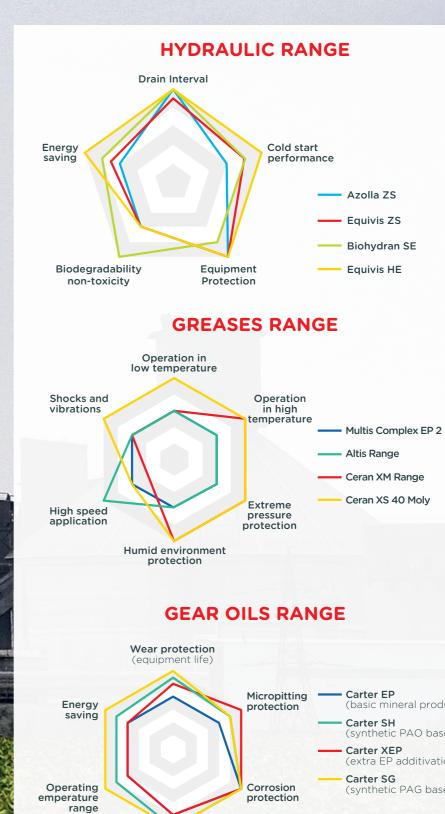

## **ECOFRIENDLY SOLUTIONS**

New generation of high-performance biodegradable range of lubricants suitable to satisfy the demanding condition of cement production line.

Hydraulic oils: Biohydran range Gear oils: Carter BIO Range **Greases: Biomultis EP 2** 

- Approved by important OEMs
- Excellent biodegradability
- Excellent protection and lubrication of the equipment
- Low eco toxicity
- Reduce the carbon footprint